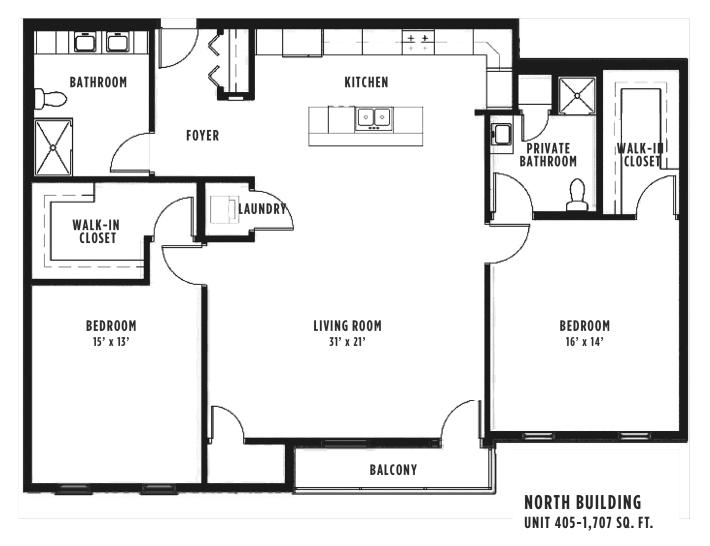

## NORTH BUILDING — UNIT 405 1300 SWEET HOME ROAD, AMHERST NY

For leasing information and availability please call:

716.691.7444

- 2 bedroom / 2 bathroom
- 2 Walk-in closets
- Double vanity in master
- Modern kitchen with island •
- Beverage center in island
- White quartz countertop
- Stainless steel appliances •
- Custom maple cabinets
- Open floor plan
- Laundry in unit
- Private balcony
- 10' ceilings
- Hardwood floors
- Overhead rain shower

All dimensions are approximate and subject to normal construction variances and tolerances. These materials are subject to change without notice and are for marketing purposes only.